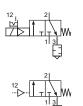

3/2-way poppet valve, electrically or pneumatically operated. Silencer is mounted in exhaust. Plug socket is included.

electrically operated 3/2-way, single solenoid, mechanical spring return, NC

pneumatically operated 3/2-way, single pilot, mechanical spring return, NC