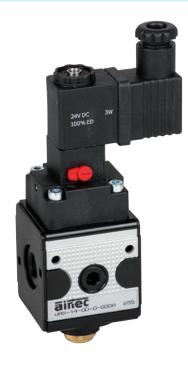

3/2-way poppet valve, electrically or pneumatically operated. Silencer is mounted in exhaust. Plug socket is included.

electrically operated 3/2-way, single solenoid, mechanical spring return, NC

pneumatically operated 3/2-way, single pilot, mechanical spring return, NC